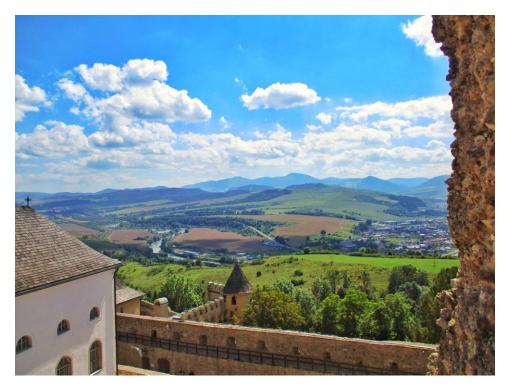

## HOLIDAY POSTCARD

The photo was taken from the observation deck at the castle founded in 1956 in Lubovla, which is located in the eastern part of Slovakia.

The picture shows an amazing landscape of the highlands with a view of the settlement located about 2 kilometers away.

In the picture you can see a beautiful sky and clouds that cast a slight shadow over the local countryside. The photo reminds me of moments full of nostalgia.

The calm there was indescribable. People were cheerful and smiling to each other and the atmosphere was fabulous

I can certainly recommend this place to anyone who likes to feel inner peace and relax surrounded by nature