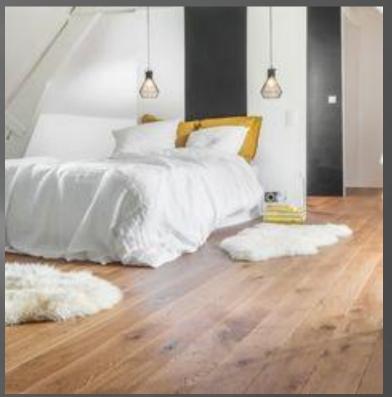

#### BEDROOM 1

pure materials Zen atmosphere

### BEDROOMS:

wall paper on one wall and white paint on the 3 other walls.

The property is fully air conditioned and offer a humidifier for optimal comfort.

The audio system acoustic located in between the walls gives an impressive sound quality, and the large windows opening onto a park planted with lavender and its own vineyard.