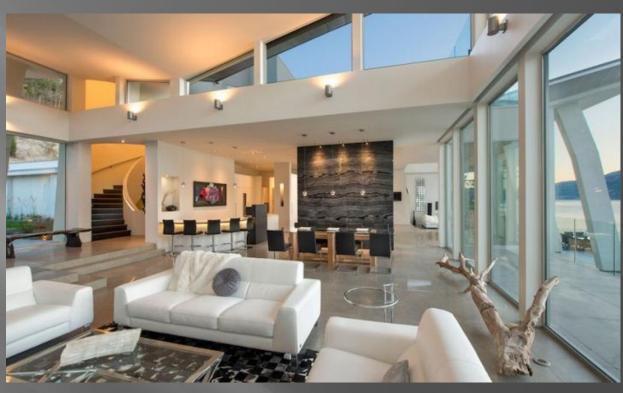

#### POP Art Bathroom

The main house offers on the ground floor an entrance hall, a living room with fireplace, an office, an ultra modern kitchen, a wine cellar, and four en suite bedrooms with walk-in closets.