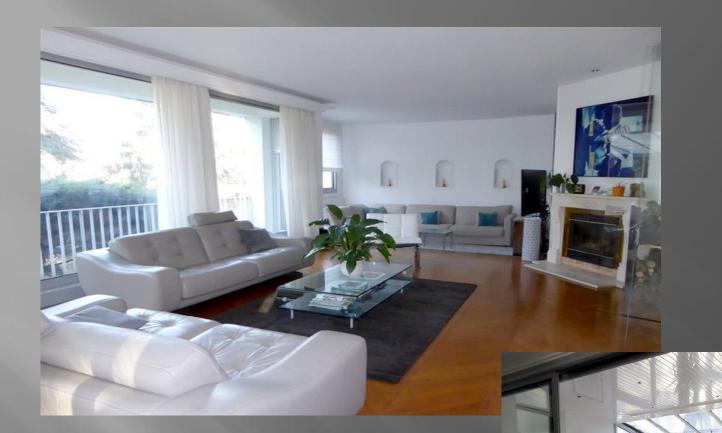

CTIVE

The luxury house is a residential house. It is a flat floor house for one or two residents. It was designed to be built in a new housing estate.

The house is designed in a new style. Facade is made of brown formwork which is filled up with grey plaster. Also there are some glazing on the facades.

Both doors and windows are made of plastic.

There are fourteen rooms in the house: 2 halls and 2 bathrooms, the kitchen with dining room, bedroom, pantry, gym, laundry, living room with chimney, boiler room and dry and wet sauna.

From the living room and partly the gym there is an access to the swimming pool. The whole area of the house is 126 square meters.







SKALA 1:100





SKALA 1:100

## Enjoy the luminous garden and the swimming pool in summer





#### POP Art Bathroom







The main house offers on the ground floor an entrance hall, a living room with fireplace, an office, an ultra modern kitchen, a wine cellar, and four en suite bedrooms with walk-in closets.



#### LIVING ROOM FLOORING









Living -room: one of those 2 wall facings











A MODERN KITCHEN a kitchen worthy of a great restaurant





#### BEDROOM 1

pure materials Zen atmosphere





### BEDROOMS:

wall paper on one wall and white paint on the 3 other walls.







The property is fully air conditioned and offer a humidifier for optimal comfort.

The audio system acoustic located in between the walls gives an impressive sound quality, and the large windows opening onto a park planted with lavender and its own vineyard.

Each element of the property has been considered to cultivate