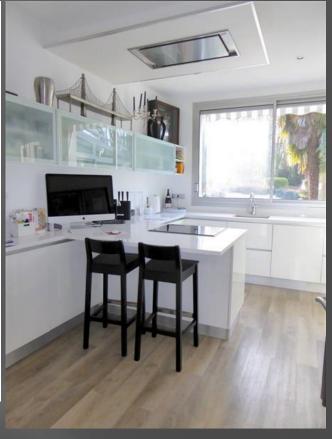

#### POP Art Bathroom

The main house offers on the ground floor an entrance hall, a living room with fireplace, an office, an ultra modern kitchen, a wine cellar, and four en suite bedrooms with walk-in closets.

#### LIVING ROOM FLOORING

Living -room: one of those 2 wall facings

A MODERN KITCHEN a kitchen worthy of a great restaurant