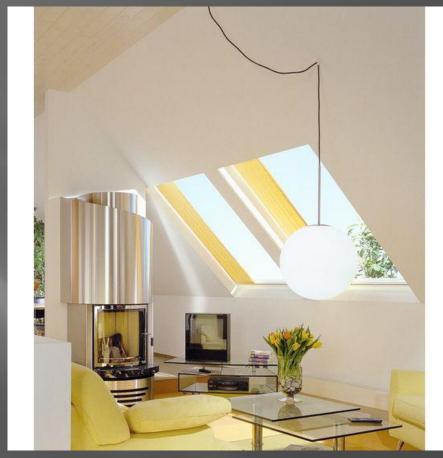

## Enjoy the luminous garden and the swimming pool in summer

#### LIVING ROOM FLOORING

Living -room: one of those 2 wall facings

A MODERN KITCHEN a kitchen worthy of a great restaurant