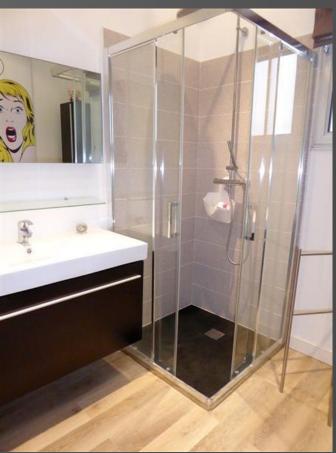

#### POP Art Bathroom

The main house offers on the ground floor an entrance hall, a living room with fireplace, an office, an ultra modern kitchen, a wine cellar, and four en suite bedrooms with walk-in closets.