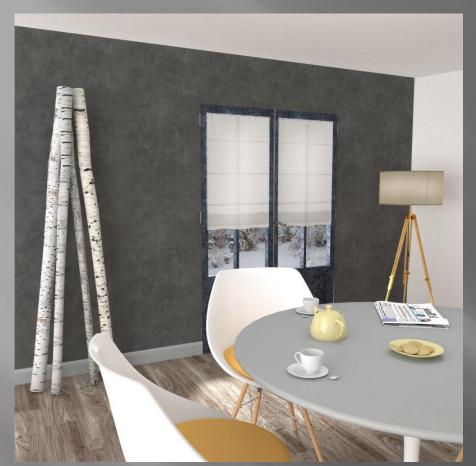

### BEDROOMS:

wall paper on one wall and white paint on the 3 other walls.

The property is fully air conditioned and offer a humidifier for optimal comfort.

The audio system acoustic located in between the walls gives an impressive sound quality, and the large windows opening onto a park planted with lavender and its own vineyard.