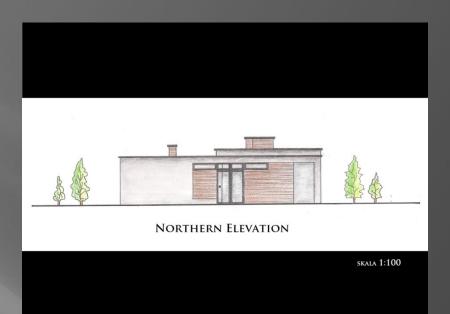

#### LUXURY HOUSE

PERSPECTIVE

The luxury house is a residential house. It is a flat floor house for one or two residents. It was designed to be built in a new housing estate.

The house is designed in a new style. Facade is made of brown formwork which is filled up with grey plaster. Also there are some glazing on the facades.

Both doors and windows are made of plastic.

There are fourteen rooms in the house: 2 halls and 2 bathrooms, the kitchen with dining room, bedroom, pantry, gym, laundry, living room with chimney, boiler room and dry and wet sauna.

From the living room and partly the gym there is an access to the swimming pool. The whole area of the house is 126 square meters.

SKALA 1:100

SKALA 1:100