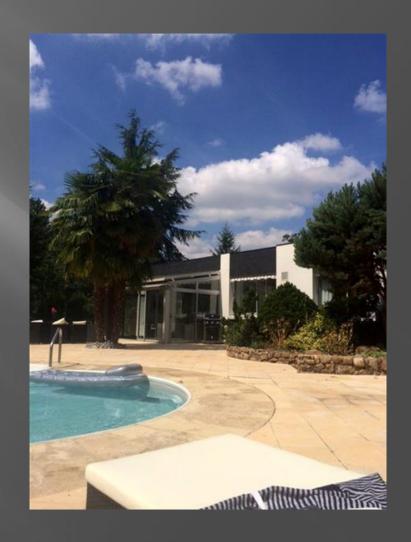

# LUXURY

Gorgeous villa of about 220 m² built on a beautiful park of approximately 7,200 m². Vast entry, luminous living-room with veranda about 65 m² overlooking the swimming pool, done up and equipped kitchen, parental suite with office, bathroom with sauna, 4 other rooms, 2 bathrooms. Complete basement with 3 garages, wine cellar, laundry room, boiler room. Heated and secured swimming pool.

Very bright villa, without vis-à-vis in an idyllic frame. Quality services.800 000 € of which 3.9% of fees charged to the purchaser. 770 000 € excluding fees.

## Enjoy the luminous garden and the swimming pool in summer