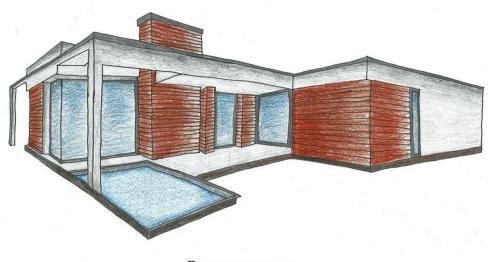

#### LUXURY HOUSE

PERSPECTIVE

The luxury house is a residential house. It is a flat floor house for one or two residents. It was designed to be built in a new housing estate.

The house is designed in a new style. Facade is made of brown formwork which is filled up with grey plaster. Also there are some glazing on the facades.

Both doors and windows are made of plastic.

There are fourteen rooms in the house: 2 halls and 2 bathrooms, the kitchen with dining room, bedroom, pantry, gym, laundry, living room with chimney, boiler room and dry and wet sauna.

From the living room and partly the gym there is an access to the swimming pool. The whole area of the house is 126 square meters.

SKALA 1:100

SKALA 1:100