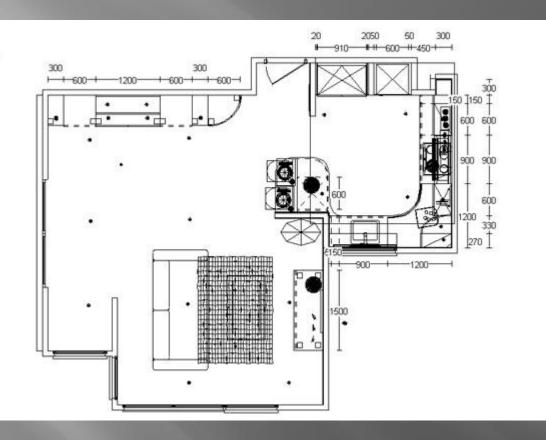

#### LUXURY HOUSE

PERSPECTIVE

The luxury house is a residential house. It is a flat floor house for one or two residents. It was designed to be built in a new housing estate.

The house is designed in a new style. Facade is made of brown formwork which is filled up with grey plaster. Also there are some glazing on the facades.

Both doors and windows are made of plastic.

There are fourteen rooms in the house: 2 halls and 2 bathrooms, the kitchen with dining room, bedroom, pantry, gym, laundry, living room with chimney, boiler room and dry and wet sauna.

From the living room and partly the gym there is an access to the swimming pool. The whole area of the house is 126 square meters.

SKALA 1:100

SKALA 1:100