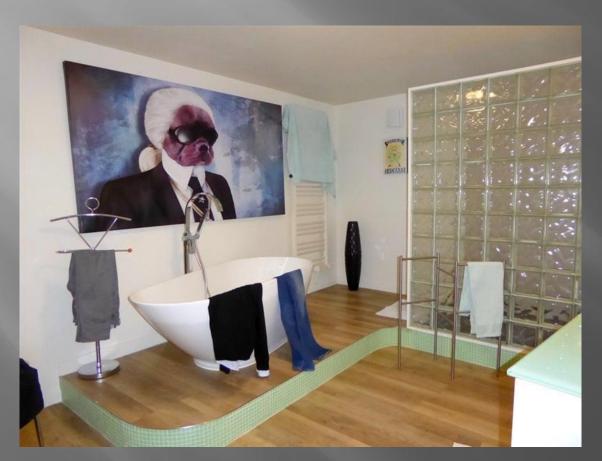

#### POP Art Bathroom

The main house offers on the ground floor an entrance hall, a living room with fireplace, an office, an ultra modern kitchen, a wine cellar, and four en suite bedrooms with walk-in closets.