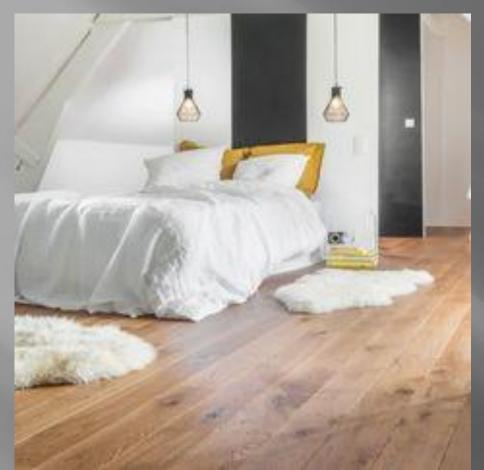

#### BEDROOM 1

pure materials Zen atmosphere

### BEDROOMS:

wall paper on one wall and white paint on the 3 other walls.

The property is fully air conditioned and offer a humidifier for optimal comfort.

The audio system acoustic located in between the walls gives an impressive sound quality, and the large windows opening onto a park planted with lavender and its own vineyard.