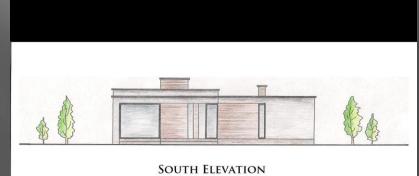

#### LUXURY HOUSE

PERSPECTIVE

The luxury house is a residential house. It is a flat floor house for one or two residents. It was designed to be built in a new housing estate.

The house is designed in a new style. Facade is made of brown formwork which is filled up with grey plaster. Also there are some glazing on the facades.

Both doors and windows are made of plastic.

There are fourteen rooms in the house: 2 halls and 2 bathrooms, the kitchen with dining room, bedroom, pantry, gym, laundry, living room with chimney, boiler room and dry and wet sauna.

From the living room and partly the gym there is an access to the swimming pool. The whole area of the house is 126 square meters.

SKALA 1:100

SKALA 1:100