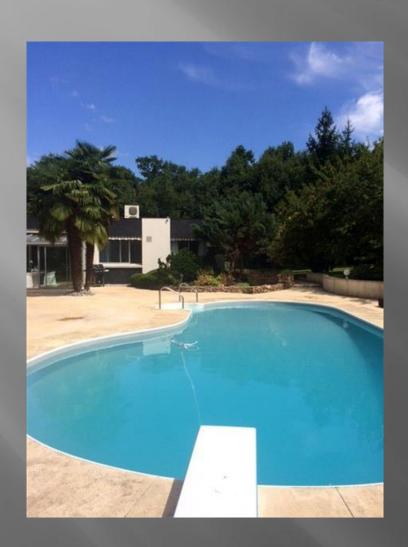

# LUXURY

Gorgeous villa of about 220 m² built on a beautiful park of approximately 7,200 m². Vast entry, luminous living-room with veranda about 65 m² overlooking the swimming pool, done up and equipped kitchen, parental suite with office, bathroom with sauna, 4 other rooms, 2 bathrooms. Complete basement with 3 garages, wine cellar, laundry room, boiler room. Heated and secured swimming pool.

Very bright villa, without vis-à-vis in an idyllic frame. Quality services.800 000 € of which 3.9% of fees charged to the purchaser. 770 000 € excluding fees.

## Enjoy the luminous garden and the swimming pool in summer