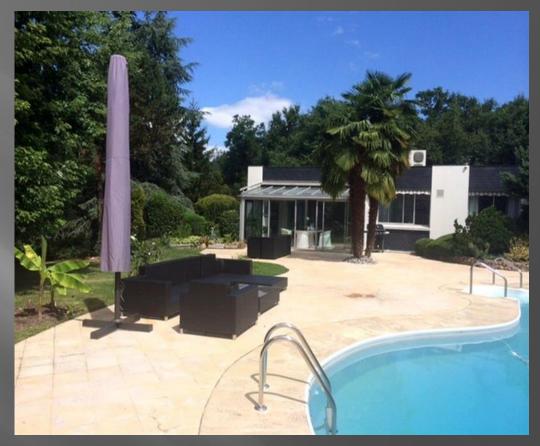

# LUXURY

Gorgeous villa of about 220 m² built on a beautiful park of approximately 7,200 m². Vast entry, luminous living-room with veranda about 65 m² overlooking the swimming pool, done up and equipped kitchen, parental suite with office, bathroom with sauna, 4 other rooms, 2 bathrooms. Complete basement with 3 garages, wine cellar, laundry room, boiler room. Heated and secured swimming pool.

Very bright villa, without vis-à-vis in an idyllic frame. Quality services.800 000 € of which 3.9% of fees charged to the purchaser. 770 000 € excluding fees.

## Enjoy the luminous garden and the swimming pool in summer