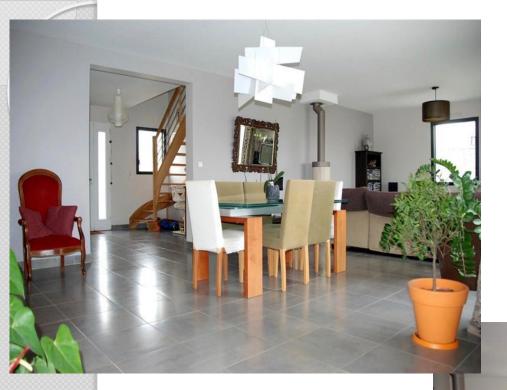

- Very well equipped and convenient Kitchen.
- Modern and luminous

- Bright living-room
- Cosy dining-room