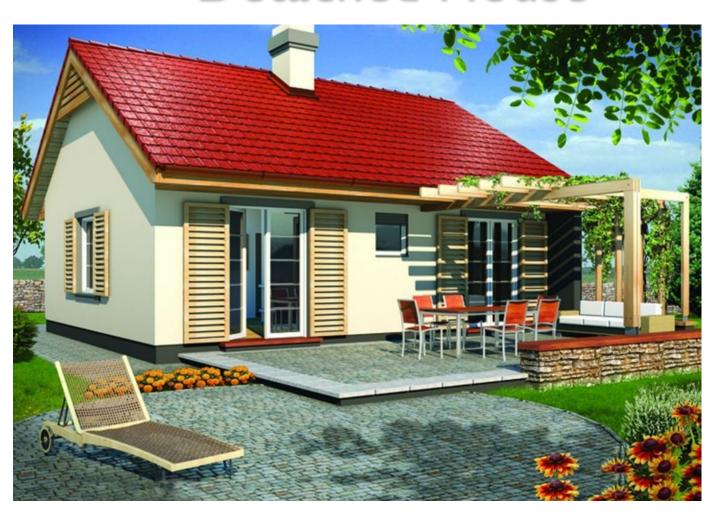

# A detached house project

this is very good solution for families.

This type of house is ideal for a family with children It doesn't have to be a very big house if it's a family with one or two children.

This villa is built on a ground of 883 m <sup>2</sup>. It is provided with a living room, with a kitchen / dining room, with a terrace and with a parking lot.

On the floor, there are the landing, a parental suite, a dressing, a bathroom, 3 other rooms, bathrooms, an office.

Garage.

Automation.

Quality services.

€472 500 of which 5% inclusive of taxes paid by the purchaser. €450 000 excluding fees.

NORTHERN ELEVATION

SOUTH ELEVATION

EAST ELEVATION