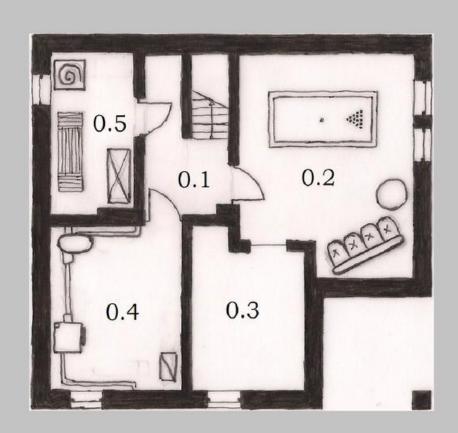

#### LEGEND:

- 0.1 CORRIDOR 5,2 m  $^2$
- 0.2 PLAYROOM 18,5 m  $^2$
- 0.3 UTILITY ROOM 12,2 m<sup>2</sup>
- 0.4 BOILER 15,2 m<sup>2</sup>
- 0.5 LAUNDRY AND DRYING ROOM 7,6 m<sup>2</sup>