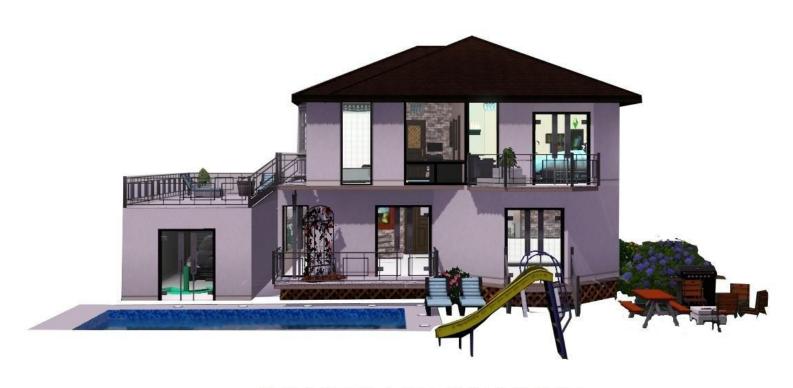

This villa is built on a ground of 883 m <sup>2</sup>. It is provided with a living room, with a kitchen / dining room, with a terrace and with a parking lot.

On the floor, there are the landing, a parental suite, a dressing, a bathroom, 3 other rooms, bathrooms, an office.

Garage.

Automation.

Quality services.

€472 500 of which 5% inclusive of taxes paid by the purchaser. €450 000 excluding fees.

NORTHERN ELEVATION

SOUTH ELEVATION

EAST ELEVATION

NORTHERN ELEVATION

SOUTH ELEVATION

EAST ELEVATION

WEST ELEVATION

It should be a place to relax for adults with a small fenced garden for children.

It should have a garden where they could play.

This garden must be both convenient and safe.