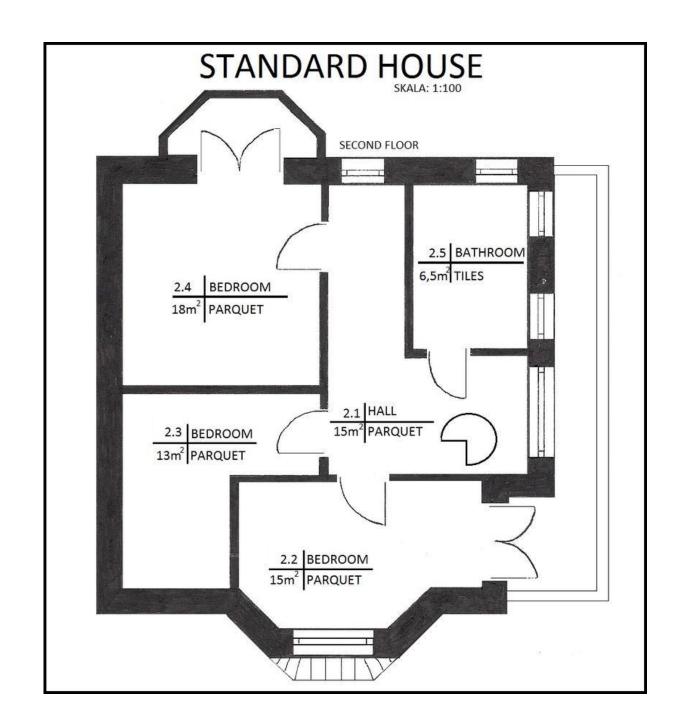

# STANDARD HOUSE

#### LEGEND:

| 1.1 - Vestibule   | 4.5 m <sup>2</sup>  | 2.1 - Bathroom  | 11,3 m <sup>2</sup> |
|-------------------|---------------------|-----------------|---------------------|
| 1.2 - Bathroom    | $6.2 \text{ m}^2$   | 2.2 - Staircase | $13.5 \text{ m}^2$  |
| 1.3 - Staircase   | 11.3 m <sup>2</sup> | 2.3 - Bedroom   | $21.3 \text{ m}^2$  |
| 1.4 - Living room | $24,5 \text{ m}^2$  | 2.4 - Bedroom   | $20.5 \text{ m}^2$  |
| 1.5 - Kitchen     | $28,2 \text{ m}^2$  | 2.5 - Bedroom   | $20,3 \text{ m}^2$  |