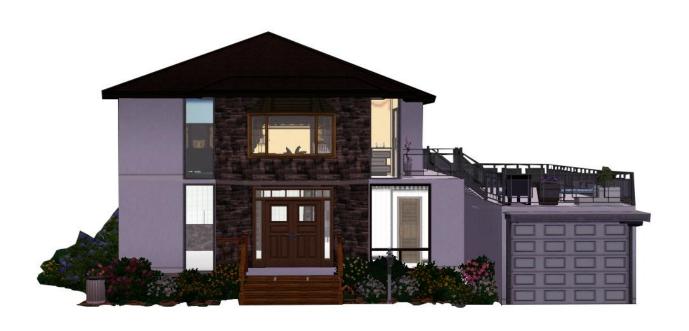

# **Detached House**



# A detached house project

this is very good solution for families.

This type of house is ideal for a family with children It doesn't have to be a very big house if it's a family with one or two children.

This villa is built on a ground of 883 m <sup>2</sup>. It is provided with a living room, with a kitchen / dining room, with a terrace and with a parking lot.

On the floor, there are the landing, a parental suite, a dressing, a bathroom, 3 other rooms, bathrooms, an office.

Garage.

Automation.

Quality services.

€472 500 of which 5% inclusive of taxes paid by the purchaser. €450 000 excluding fees.







NORTHERN ELEVATION



SOUTH ELEVATION



EAST ELEVATION



# WEST ELEVATION

# STANDARD HOUSE

#### LEGEND:

- 0.1 CORRIDOR 5,2 m  $^2$
- 0.2 PLAYROOM 18,5 m  $^2$
- 0.3 UTILITY ROOM 12,2 m<sup>2</sup>
- 0.4 BOILER 15,2 m<sup>2</sup>
- 0.5 LAUNDRY AND DRYING ROOM 7,6 m<sup>2</sup>



# STANDARD HOUSE





#### LEGEND:

| 1.1 - Vestibule   | 4.5 m <sup>2</sup>  | 2.1 - Bathroom  | 11,3 m <sup>2</sup> |
|-------------------|---------------------|-----------------|---------------------|
| 1.2 - Bathroom    | $6.2 \text{ m}^2$   | 2.2 - Staircase | $13.5 \text{ m}^2$  |
| 1.3 - Staircase   | 11.3 m <sup>2</sup> | 2.3 - Bedroom   | $21.3 \text{ m}^2$  |
| 1.4 - Living room | $24,5 \text{ m}^2$  | 2.4 - Bedroom   | $20.5 \text{ m}^2$  |
| 1.5 - Kitchen     | $28,2 \text{ m}^2$  | 2.5 - Bedroom