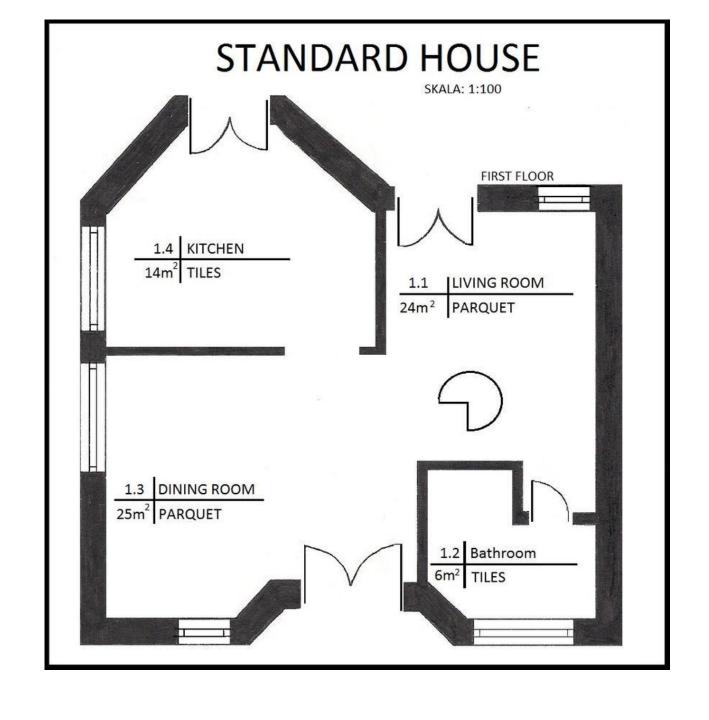

# STANDARD HOUSE

#### LEGEND:

| 1.1 - Vestibule   | 4.5 m <sup>2</sup>  | 2.1 - Bathroom  | 11,3 m <sup>2</sup> |
|-------------------|---------------------|-----------------|---------------------|
| 1.2 - Bathroom    | $6.2 \text{ m}^2$   | 2.2 - Staircase | $13.5 \text{ m}^2$  |
| 1.3 - Staircase   | 11.3 m <sup>2</sup> | 2.3 - Bedroom   | $21.3 \text{ m}^2$  |
| 1.4 - Living room | $24,5 \text{ m}^2$  | 2.4 - Bedroom   | $20.5 \text{ m}^2$  |
| 1.5 - Kitchen     | $28,2 \text{ m}^2$  | 2.5 - Bedroom   | $20,3 \text{ m}^2$  |