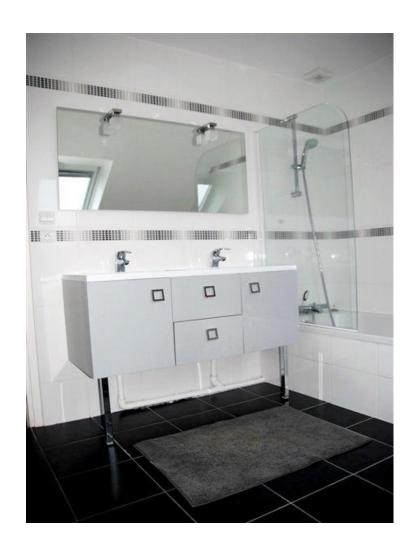

-----------|-----------------|---------------------|
| 1.2 - Bathroom    | $6.2 \text{ m}^2$   | 2.2 - Staircase | $13.5 \text{ m}^2$  |
| 1.3 - Staircase   | 11.3 m <sup>2</sup> | 2.3 - Bedroom   | $21.3 \text{ m}^2$  |
| 1.4 - Living room | $24,5 \text{ m}^2$  | 2.4 - Bedroom   | $20.5 \text{ m}^2$  |
| 1.5 - Kitchen     | $28,2 \text{ m}^2$  | 2.5 - Bedroom   | $20,3 \text{ m}^2$  |



NORTHERN ELEVATION



SOUTH ELEVATION



EAST ELEVATION



WEST ELEVATION

It should be a place to relax for adults with a small fenced garden for children.

It should have a garden where they could play.

This garden must be both convenient and safe.







- Very well equipped and convenient Kitchen.
- Modern and luminous



- Bright living-room
- Cosy dining-room



### Modern and minimalist bathroom





# Comfortable and quiet bedroom for the parents



## Comfortable and quiet bedroom for the parents or guests





A place for teenagers to watch tv or play video games



# Two bedrooms for the children