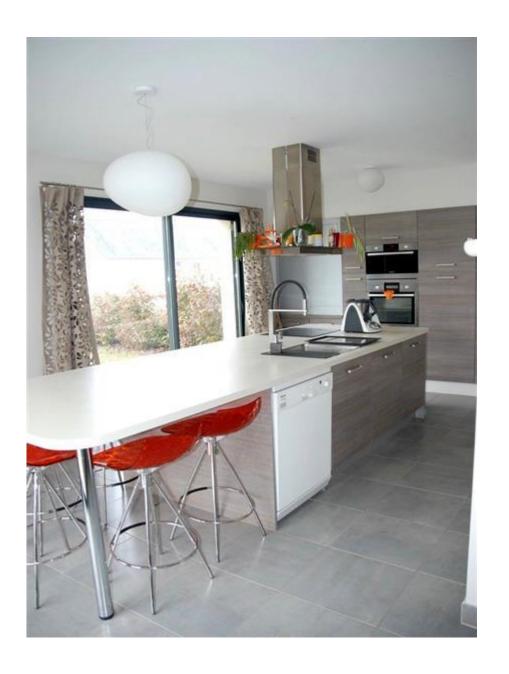

- Very well equipped and convenient Kitchen.
- Modern and luminous

- Bright living-room
- Cosy dining-room