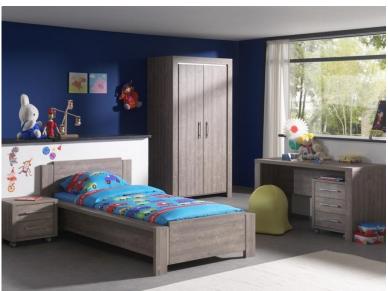

m}^2$  |
| 1.4 - Living room | $24,5 \text{ m}^2$  | 2.4 - Bedroom   | $20.5 \text{ m}^2$  |
| 1.5 - Kitchen     | $28,2 \text{ m}^2$  | 2.5 - Bedroom   | $20,3 \text{ m}^2$  |



NORTHERN ELEVATION



SOUTH ELEVATION



EAST ELEVATION



WEST ELEVATION

It should be a place to relax for adults with a small fenced garden for children.

It should have a garden where they could play.

This garden must be both convenient and safe.







- Very well equipped and convenient Kitchen.
- Modern and luminous



- Bright living-room
- Cosy dining-room



### Modern and minimalist bathroom





# Comfortable and quiet bedroom for the parents



## Comfortable and quiet bedroom for the parents or guests





A place for teenagers to watch tv or play video games



# Two bedrooms for the children