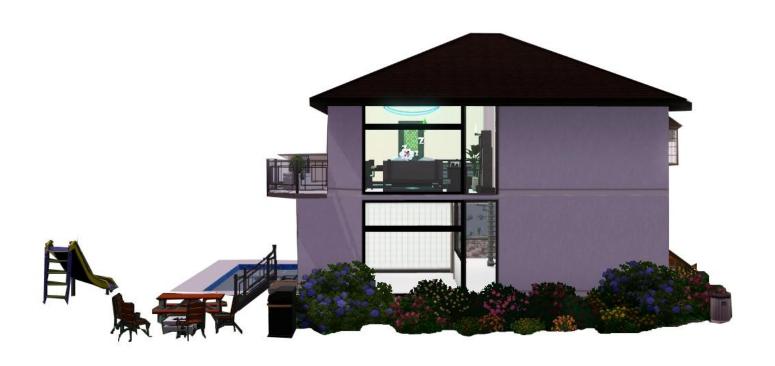

# WEST ELEVATION

NORTHERN ELEVATION

SOUTH ELEVATION

EAST ELEVATION

WEST ELEVATION

It should be a place to relax for adults with a small fenced garden for children.

It should have a garden where they could play.

This garden must be both convenient and safe.