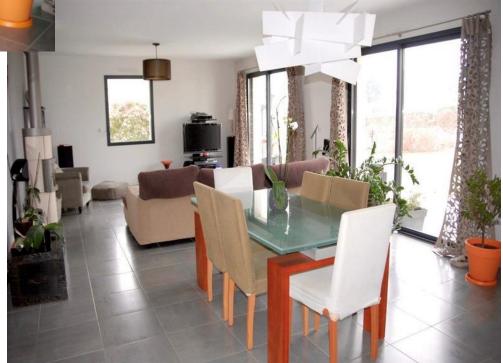

- Very well equipped and convenient Kitchen.
- Modern and luminous

- Bright living-room
- Cosy dining-room