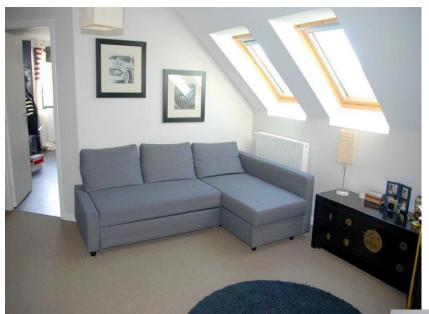

## Comfortable and quiet bedroom for the parents or guests

A place for teenagers to watch tv or play video games