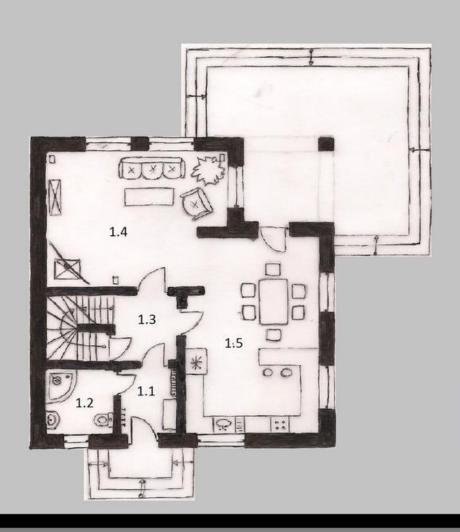

This villa is built on a ground of 883 m <sup>2</sup>. It is provided with a living room, with a kitchen / dining room, with a terrace and with a parking lot.

On the floor, there are the landing, a parental suite, a dressing, a bathroom, 3 other rooms, bathrooms, an office.

#### LEGEND:

| 1.1 - Vestibule   | 4.5 m <sup>2</sup>  | 2.1 - Bathroom  | 11,3 m <sup>2</sup> |
|-------------------|---------------------|-----------------|---------------------|
| 1.2 - Bathroom    | $6.2 \text{ m}^2$   | 2.2 - Staircase | $13.5 \text{ m}^2$  |
| 1.3 - Staircase   | 11.3 m <sup>2</sup> | 2.3 - Bedroom   | $21.3 \text{ m}^2$  |
| 1.4 - Living room | $24,5 \text{ m}^2$  | 2.4 - Bedroom   | $20.5 \text{ m}^2$  |
| 1.5 - Kitchen     | $28,2 \text{ m}^2$  | 2.5 - Bedroom   | $20,3 \text{ m}^2$  |