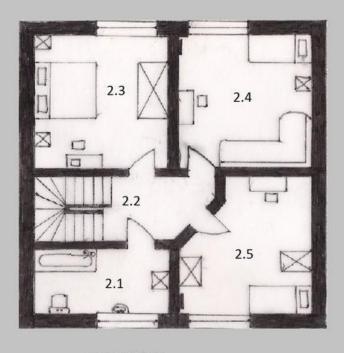

This villa is built on a ground of 883 m <sup>2</sup>. It is provided with a living room, with a kitchen / dining room, with a terrace and with a parking lot.

On the floor, there are the landing, a parental suite, a dressing, a bathroom, 3 other rooms, bathrooms, an office.

#### LEGEND:

| 1.1 - Vestibule   | 4.5 m <sup>2</sup>  | 2.1 - Bathroom  | 11,3 m <sup>2</sup> |
|-------------------|---------------------|-----------------|---------------------|
| 1.2 - Bathroom    | $6.2 \text{ m}^2$   | 2.2 - Staircase | $13.5 \text{ m}^2$  |
| 1.3 - Staircase   | 11.3 m <sup>2</sup> | 2.3 - Bedroom   | $21.3 \text{ m}^2$  |
| 1.4 - Living room | $24,5 \text{ m}^2$  | 2.4 - Bedroom   | $20.5 \text{ m}^2$  |
| 1.5 - Kitchen     | $28,2 \text{ m}^2$  | 2.5 - Bedroom   | $20,3 \text{ m}^2$  |