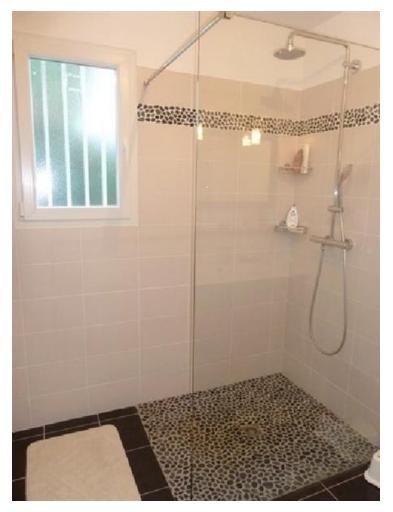

---------|-----------------|---------------------|
| 1.2 - Bathroom    | $6.2 \text{ m}^2$   | 2.2 - Staircase | $13.5 \text{ m}^2$  |
| 1.3 - Staircase   | 11.3 m <sup>2</sup> | 2.3 - Bedroom   | $21.3 \text{ m}^2$  |
| 1.4 - Living room | $24,5 \text{ m}^2$  | 2.4 - Bedroom   | $20.5 \text{ m}^2$  |
| 1.5 - Kitchen     | $28,2 \text{ m}^2$  | 2.5 - Bedroom   | $20,3 \text{ m}^2$  |



NORTHERN ELEVATION



SOUTH ELEVATION



EAST ELEVATION



WEST ELEVATION

It should be a place to relax for adults with a small fenced garden for children.

It should have a garden where they could play.

This garden must be both convenient and safe.







- Very well equipped and convenient Kitchen.
- Modern and luminous



- Bright living-room
- Cosy dining-room



### Modern and minimalist bathroom





# Comfortable and quiet bedroom for the parents



## Comfortable and quiet bedroom for the parents or guests





A place for teenagers to watch tv or play video games



# Two bedrooms for the children