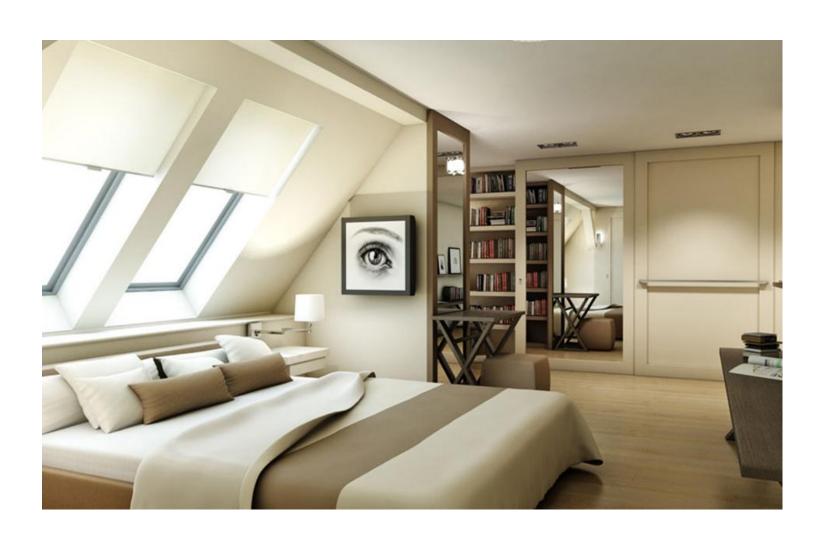

| 1.2 - Bathroom    | $6.2 \text{ m}^2$   | 2.2 - Staircase | $13.5 \text{ m}^2$  |
| 1.3 - Staircase   | 11.3 m <sup>2</sup> | 2.3 - Bedroom   | $21.3 \text{ m}^2$  |
| 1.4 - Living room | $24,5 \text{ m}^2$  | 2.4 - Bedroom   | $20.5 \text{ m}^2$  |
| 1.5 - Kitchen     | $28,2 \text{ m}^2$  | 2.5 - Bedroom   | $20,3 \text{ m}^2$  |



NORTHERN ELEVATION



SOUTH ELEVATION



EAST ELEVATION



WEST ELEVATION

It should be a place to relax for adults with a small fenced garden for children.

It should have a garden where they could play.

This garden must be both convenient and safe.







- Very well equipped and convenient Kitchen.
- Modern and luminous



- Bright living-room
- Cosy dining-room



### Modern and minimalist bathroom





# Comfortable and quiet bedroom for the parents



## Comfortable and quiet bedroom for the parents or guests





A place for teenagers to watch tv or play video games



# Two bedrooms for the children